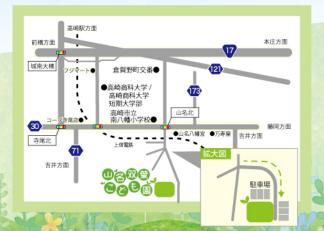

### 園施設の概略

開設 昭和49年4月

定員 95人

開園時間 AM7:30~PM6:30

(延長保育を含む)

所在地 = 370-1213

群馬県高崎市山名町1712-1

電話番号 027-346-0111

#### 保育の中でのスクール

うた指導・体育教室(2才児クラスから)

英語教室 (年中・年長)

学研まなびタイム (年長)





#### 課外授業スクール

体育教室 2 階 ホールにて 4 時~5 時 (年少クラスから)





園舎









社会福祉法人山名双葉福祉会幼保連携型認定ことも園

## 山名双葉こども園

〒370-1213 群馬県高崎市山名町 1712-1 TEL 027-346-0111 FAX 027-346-3974



### 教育目標

明るく元気に思いやりを持ち、 豊かに表現する事と、

自分のことは自分で出来る子どもを 目標としております。

## こども園の一日

0~2才

3~5才

7:30~ 登園・自由あそび

朝の支度・遊び(室内外) 9:00~

10:00~

おやつ・活動 自由あそび

活動 自由あそび

11:20~ 給食

12:30~

お昼寝

お昼寝(3才児のみ) 4~5 才児活動

14:50~ おやつ

お帰り 15:20~

 $\sim 18:30$ 合同保育

### 園の特徴

躍動の毎日をおくり、 子どもたちの持つ小さな芽を 一人ひとり大切に 育てていきたいと思っています。



# こども園のせいかつデ

# ゆたかな自然のめぐみ









### 年間行事

○入園式 ○進級式

○園外保育 ○こいのぼりあげ

○サファリパーク(春の遠足)

○内科·歯科検診

○保育参観 ○個人面談

○プール開き

○プール遊び ○納涼祭

○お泊り保育 ○七夕まつり

8 ■ ○プール遊び ○プール納め

○運動会練習

○流しそうめん

○運動会 ○親子遠足 10月 ○芋ほり ○内科検診

○持久走大会 ○やきいも 11月 ○りんご狩り

○発表会 12月 ○クリスマス会

1 月 ○たこあげ ○保育参観

○おもちつき

○豆まき ○お店やさんごっこ

○雪あそび(年長)

○卒園遠足(年長) ○お別れピクニック

3月 ○お別れ会 ○卒園式